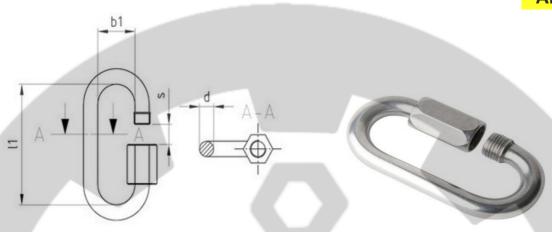

Send your Orders / Enquiries along with the following Item Codes

All Dimensions are in MM

| Parameters → Diameter D ↓ | PART NO.   | Inside Width<br>b1 | Inside Length<br>L1 | Jaw Opening<br>s |
|---------------------------|------------|--------------------|---------------------|------------------|
| 4                         | R6G3604000 | 12                 | 32                  | 5.5              |
| 5                         | R6G3605000 | 13                 | 39                  | 6.5              |
| 6                         | R6G3606000 | 14.5               | 45                  | 7.5              |
| 8                         | R6G3608000 | 17.5               | 58                  | 10               |
| 10                        | R6G3610000 | 21                 | 72                  | 12               |
| 12                        | R6G3612000 | 24                 | 81                  | 14.5             |